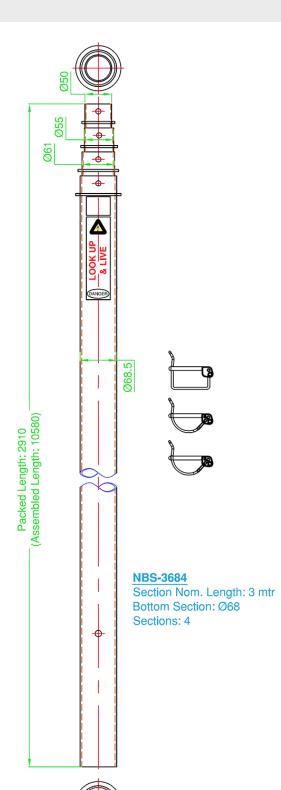

## **NBS-3684**

4-section anodised aluminium telescopic mast

68mm O.D. base 2.91 metres - retracted 10.58 metres - extended

| Specifications          |                                                                                                  |
|-------------------------|--------------------------------------------------------------------------------------------------|
| Construction            | Anodised aluminium telescopic sections with section stop guides and passivated 'D' locking clips |
| Number of Sections      | 4                                                                                                |
| Retracted Height        | 2.91 metres / 9.54 ft                                                                            |
| Extended Height         | 10.58 metres / 34.71 ft                                                                          |
| Weight - excl D-clips   | 12.0 kg / 26.46 lbs                                                                              |
| Wind Load rating - Max. | 160 kph / 99mph - with each section guy wire supported                                           |
| Top section load rating | 5.5kg / 12 lbs                                                                                   |
| Max. surface area       | 0.25m²                                                                                           |
| Base Section Dimension  | O.D: 68mm / 2.68"                                                                                |
| 2nd Section Dimension   | O.D: 61mm / 2.40"                                                                                |
| 3rd Section Dimension   | O.D: 55mm / 2.16"                                                                                |
| Top Section Dimension   | O.D: 50mm / 1.97"                                                                                |
| Supplied Accessories    | 3 x 'D' locking clip for extended section locking - 1 x square edge for base section             |