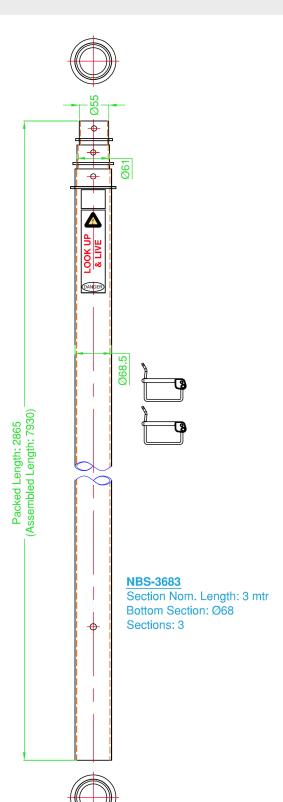

## **NBS-3683**

3-section anodised aluminium telescopic mast

68mm O.D. base

2.865 metres - Packed

7.93 metres - Extended

| Specifications          |                                                                                                         |
|-------------------------|---------------------------------------------------------------------------------------------------------|
| Construction            | Clear anodised aluminium telescopic sections with section stop guides and 2 x passivated D-locking clip |
| Number of Sections      | 3                                                                                                       |
| Retracted Height        | 2.865 metres / 9.4 ft                                                                                   |
| Extended Height         | 7.93 metres / 26.02 ft                                                                                  |
| Weight - excl. D-clips  | 10.0 kg / 22.05 lbs                                                                                     |
| Wind Load rating - Max. | 160 kph / 99mph - with each section guy wire supported                                                  |
| Top section load rating | 6.0 kg / 13.23 lbs                                                                                      |
| Max. surface area       | 0.2m²                                                                                                   |
| Base Section Dimension  | O.D: 68mm / 2.67"                                                                                       |
| 2nd Section Dimensions  | O.D: 61mm / 2.40"                                                                                       |
| 3rd Section Dimensions  | O.D: 55mm / 2.16"                                                                                       |
| Supplied Accessories    | 2 x gold passivated section D-clips                                                                     |