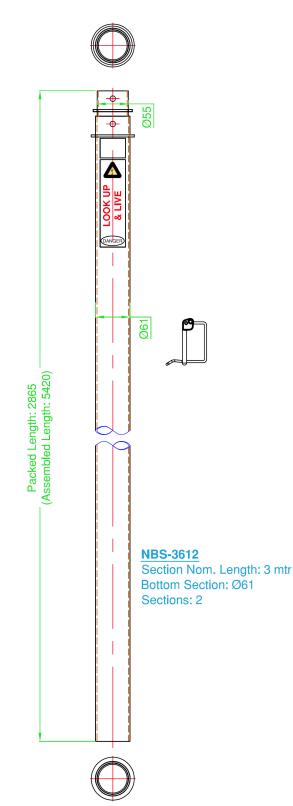

## NBS-3612

2-section anodised aluminium telescopic mast

61mm O.D. base 2.865 metres - Packed

5.42 metres - Extended

| Specifications          |                                                                                                               |
|-------------------------|---------------------------------------------------------------------------------------------------------------|
| Construction            | Clear anodised aluminium telescopic sections<br>with section stop guides and 1 x passivated<br>D-locking clip |
| Number of Sections      | 2                                                                                                             |
| Retracted Height        | 2.865 metres / 9.4 ft                                                                                         |
| Extended Height         | 5.42 metres / 17.78 ft                                                                                        |
| Weight - excl. D-clips  | 5.0 kg / 11.02 lbs                                                                                            |
| Wind Load rating - Max. | 160 kph / 99mph - with each section guy wire supported                                                        |
| Top section load rating | 4.5 kg / 9.92 lbs                                                                                             |
| Max. surface area       | 0.2m <sup>2</sup>                                                                                             |
| Base Section Dimension  | O.D: 61mm / 2.40"                                                                                             |
| 2nd Section Dimensions  | O.D: 55mm / 2.16"                                                                                             |
| Supplied Accessories    | 1 x gold passivated section D-clips                                                                           |