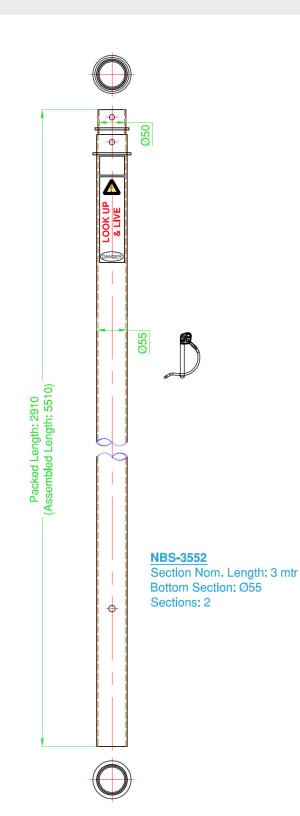

## NBS-3552

2-section anodised aluminium telescopic mast

55mm O.D. base 2.91 metres - Packed

5.51 metres - Extended

| Specifications          |                                                                                                               |  |
|-------------------------|---------------------------------------------------------------------------------------------------------------|--|
| Construction            | Clear anodised aluminium telescopic sections<br>with section stop guides and 2 x passivated<br>D-locking clip |  |
| Number of Sections      | 2                                                                                                             |  |
| Retracted Height        | 2.91 metres / 9.55 ft                                                                                         |  |
| Extended Height         | 5.51 metres / 18.08 ft                                                                                        |  |
| Weight - excl. D-clips  | 4.0 kg / 8.82 lbs                                                                                             |  |
| Wind Load rating - Max. | 160 kph / 99mph - with each section guy wire supported                                                        |  |
| Top section load rating | 4.0 kg / 8.82 lbs                                                                                             |  |
| Max. surface area       | 0.2m <sup>2</sup>                                                                                             |  |
| Base Section Dimension  | O.D: 55mm / 2.16"                                                                                             |  |
| 2nd Section Dimensions  | O.D: 50mm / 1.96"                                                                                             |  |
| Supplied Accessories    | 1 x gold passivated section D-clips                                                                           |  |