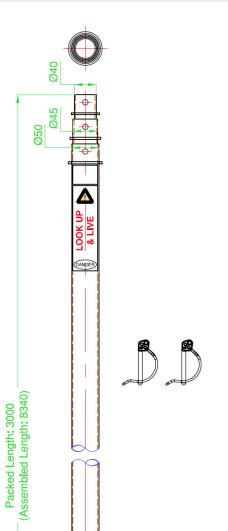

## **NBS-3503**

3-section anodised aluminium telescopic mast

50mm O.D. base

3.0 metres - Packed

8.34 metres - Extended

| NBS-3503                   |
|----------------------------|
| Section Nom. Length: 3 mtr |
| Bottom Section: Ø50        |
| Sections: 3                |

| Specifications          |                                                                                                         |
|-------------------------|---------------------------------------------------------------------------------------------------------|
| Construction            | Clear anodised aluminium telescopic sections with section stop guides and 2 x passivated D-locking clip |
| Number of Sections      | 3                                                                                                       |
| Retracted Height        | 3.0 metres / 9.84 ft                                                                                    |
| Extended Height         | 8.34 metres / 27.36 ft                                                                                  |
| Weight - excl. D-clips  | 6.0 kg / 13.23 lbs                                                                                      |
| Wind Load rating - Max. | 160 kph / 99mph - with each section guy wire supported                                                  |
| Top section load rating | 3.0 kg / 6.61 lbs                                                                                       |
| Max. surface area       | 0.2m²                                                                                                   |
| Base Section Dimension  | O.D: 50mm / 1.96"                                                                                       |
| 2nd Section Dimensions  | O.D: 45mm / 1.77"                                                                                       |
| 3rd Section Dimensions  | O.D: 40mm / 1.57"                                                                                       |
| Supplied Accessories    | 2 x gold passivated section D-clips                                                                     |