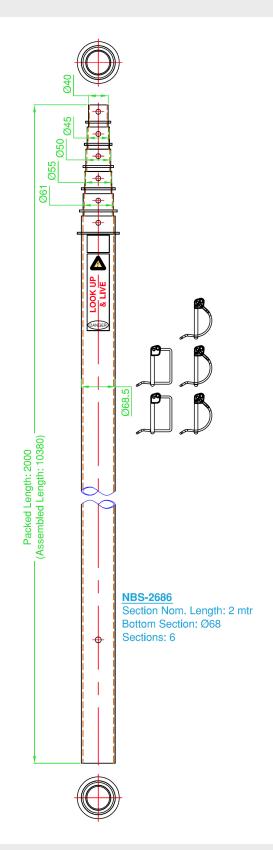

## **NBS-2686**

6-section anodised aluminium telescopic mast

68mm O.D. base

2.0 metres - Packed

10.38 metres - Extended

| Specifications                                                                                                                                       |                                                                                                                                                                                                                                                  |
|------------------------------------------------------------------------------------------------------------------------------------------------------|--------------------------------------------------------------------------------------------------------------------------------------------------------------------------------------------------------------------------------------------------|
| Construction                                                                                                                                         | Clear anodised aluminium telescopic sections with section stop guides and 5 x passivated D-locking clip                                                                                                                                          |
| Number of Sections                                                                                                                                   | 6                                                                                                                                                                                                                                                |
| Retracted Height                                                                                                                                     | 2.0 metres / 6.56 ft                                                                                                                                                                                                                             |
| Extended Height                                                                                                                                      | 10.38 metres / 34.06 ft                                                                                                                                                                                                                          |
| Weight - excl. D-clips                                                                                                                               | 11.0 kg / 24.25 lbs                                                                                                                                                                                                                              |
| Wind Load rating - Max.                                                                                                                              | 160 kph / 99mph - with each section guy wire supported                                                                                                                                                                                           |
| Top section load rating                                                                                                                              | 10.0 kg / 22.05 lbs                                                                                                                                                                                                                              |
| Max. surface area                                                                                                                                    | 0.2m²                                                                                                                                                                                                                                            |
| Base Section Dimension                                                                                                                               | O.D: 68mm / 2.67"                                                                                                                                                                                                                                |
| 2nd Section Dimensions                                                                                                                               | O.D: 61mm / 2.40"                                                                                                                                                                                                                                |
| 3rd Section Dimensions                                                                                                                               | O.D: 55mm / 2.16"                                                                                                                                                                                                                                |
| 4th Section Dimensions                                                                                                                               | O.D: 50mm / 1.96"                                                                                                                                                                                                                                |
| 5th Section Dimensions                                                                                                                               | O.D: 45mm / 1.77"                                                                                                                                                                                                                                |
| 6th Section Dimensions                                                                                                                               | O.D: 40mm / 1.57"                                                                                                                                                                                                                                |
| Supplied Accessories                                                                                                                                 | 5 x gold passivated section D-clips                                                                                                                                                                                                              |
| Required Accessories -                                                                                                                               | order quantity separately to suit 3/4 configuration                                                                                                                                                                                              |
| Guy Wire - High strength nylon<br>Single units, order by quantity required<br>either 3 or 4 at each section<br>For stainless steel see NBS-GW series | NBS-GR10 - 10 metre guy wire for 1st-3rd sections<br>NBS-GR15 - 15 metre guy wire for 4-5th sections<br>NBS-GR20 - 20 metre guy wire for 6th section                                                                                             |
| Anodised Aluminium Guy<br>Rings - free rotating<br>single unit required - per mast                                                                   | NBS-AGR69 - Suits 68mm O.D. base section NBS-AGR62 - Suits 61mm O.D. 2nd section NBS-AGR56 - Suits 55mm O.D. 3rd section NBS-AGR51 - Suits 50mm O.D. 4th section NBS-AGR46 - Suits 45mm O.D. 5th section NBS-AGR41 - Suits 40mm O.D. 6th section |
| Optional Accessories - o                                                                                                                             | order separately to suit configuration                                                                                                                                                                                                           |
| Mount Bases                                                                                                                                          | NBS-68WStand - drive-on/underwheel static stand NBS-68TWStand - drive-on/underwheel tilt stand NBS-68TBMount - tow-bar socket mount NBS-BS68 - static flat roof/ground stand                                                                     |
| Antenna/Equirement mounts                                                                                                                            | A-2871-2 - 1.3m top accessory mount tube 35.5mm O.D., includes 'D' locking clip                                                                                                                                                                  |