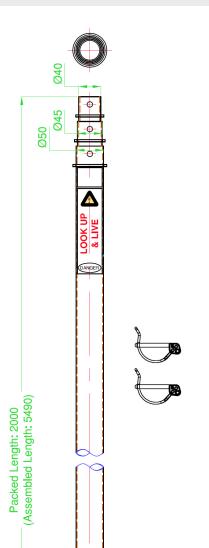

## **NBS-2503**

3-section anodised aluminium telescopic mast

50mm O.D. base

2.0 metres - Packed

5.49 metres - Extended

| Specifications          |                                                                                                         |
|-------------------------|---------------------------------------------------------------------------------------------------------|
| Construction            | Clear anodised aluminium telescopic sections with section stop guides and 2 x passivated D-locking clip |
| Number of Sections      | 3                                                                                                       |
| Retracted Height        | 2.0 metres / 6.56 ft                                                                                    |
| Extended Height         | 5.49 metres / 18.01 ft                                                                                  |
| Weight - excl. D-clips  | 4.0 kg / 8.82 lbs                                                                                       |
| Wind Load rating - Max. | 160 kph / 99mph - with each section guy wire supported                                                  |
| Top section load rating | 9.0 kg / 19.84 lbs                                                                                      |
| Max. surface area       | 0.2m²                                                                                                   |
| Base Section Dimension  | O.D: 50mm / 1.96"                                                                                       |
| 2nd Section Dimensions  | O.D: 45mm / 1.77"                                                                                       |
| 3rd Section Dimensions  | O.D: 40mm / 1.57"                                                                                       |
| Supplied Accessories    | 2 x gold passivated section D-clips                                                                     |