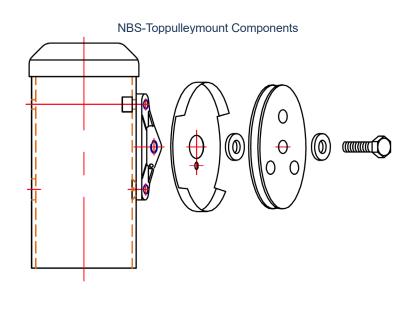

## **NBS-Toppulleymount**

Top mount pulley assembly for extension arm for NBS-Tiltmast Requires NBS-Tiltmast and maximum 9 metre extensions arm

| Specifications            |                                                                                                                                                          |
|---------------------------|----------------------------------------------------------------------------------------------------------------------------------------------------------|
| Construction              | Galvanised steel main body and top cap, cast aluminium pulley wheel and housing with internal bearings                                                   |
| SKU                       | NBS-Toppulleymount                                                                                                                                       |
| Suitable Masts            | Suits NBS-Tiltmast extension 89mm SHS tube direct fitment                                                                                                |
| Weight                    | 3.2 kg                                                                                                                                                   |
| Dimensions                | Height: 220mm Width x Depth: 100mm Pulley wheel diameter: 120mm Suitable cable: maximum 5mm O.D.                                                         |
| Installation requirements | Requires NBS-Tiltmast and 89mm SHS extensions tube. May also require NBS-RBW winch and/or NBS-Rotatorcarriage                                            |
| Installation              | Slide the NBS-Toppulleymount onto your lowered NBS-Tiltmast 89mm SHS extension pole. Route winch cable around pulley wheel and onto NBS-Rotatorcarriage. |