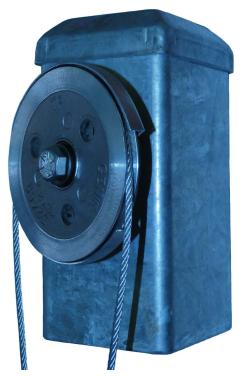

## **NBS-Toppulleymount**

Top mount pulley assembly for extension arm for NBS-Tiltmast Requires NBS-Tiltmast and maximum 9 metre extensions arm

| Specifications            |                                                                                                                                                          |
|---------------------------|----------------------------------------------------------------------------------------------------------------------------------------------------------|
| Construction              | Galvanised steel main body and top cap, cast aluminium pulley wheel and housing with internal bearings                                                   |
| SKU                       | NBS-Toppulleymount                                                                                                                                       |
| Suitable Masts            | Suits NBS-Tiltmast extension 89mm SHS tube direct fitment                                                                                                |
| Weight                    | 3.2 kg                                                                                                                                                   |
| Dimensions                | Height: 220mm Width x Depth: 100mm Pulley wheel diameter: 120mm Suitable cable: maximum 5mm O.D.                                                         |
| Installation requirements | Requires NBS-Tiltmast and 89mm SHS extensions tube. May also require NBS-RBW winch and/or NBS-Rotatorcarriage                                            |
| Installation              | Slide the NBS-Toppulleymount onto your lowered NBS-Tiltmast 89mm SHS extension pole. Route winch cable around pulley wheel and onto NBS-Rotatorcarriage. |