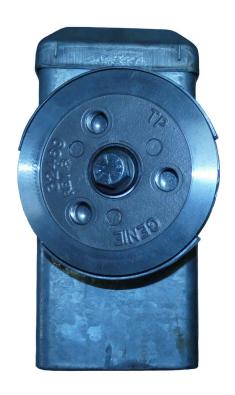

## **NBS-Toppulleymount**

Top mount pulley assembly for extension arm for NBS-Tiltmast Requires NBS-Tiltmast and maximum 9 metre extensions arm

| Specifications            |                                                                                                                                                          |
|---------------------------|----------------------------------------------------------------------------------------------------------------------------------------------------------|
| Construction              | Galvanised steel main body and top cap, cast aluminium pulley wheel and housing with internal bearings                                                   |
| SKU                       | NBS-Toppulleymount                                                                                                                                       |
| Suitable Masts            | Suits NBS-Tiltmast extension 89mm SHS tube direct fitment                                                                                                |
| Weight                    | 3.2 kg                                                                                                                                                   |
| Dimensions                | Height: 220mm Width x Depth: 100mm Pulley wheel diameter: 120mm Suitable cable: maximum 5mm O.D.                                                         |
| Installation requirements | Requires NBS-Tiltmast and 89mm SHS extensions tube. May also require NBS-RBW winch and/or NBS-Rotatorcarriage                                            |
| Installation              | Slide the NBS-Toppulleymount onto your lowered NBS-Tiltmast 89mm SHS extension pole. Route winch cable around pulley wheel and onto NBS-Rotatorcarriage. |