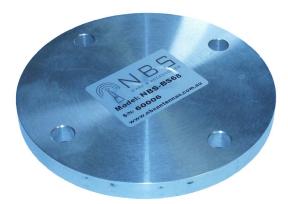

## **NBS-BS Series**

Machined aluminium ground or roof mount base for NBS telescopic masts 125mm O.D. base plate with suitable locating spigot

**Specifications** 

The NBS-BS series of flat ground/roof telescopic mast mount bases are constructed of a 2-piece clear anodised aluminium construction, suitable for all installation locations.

| Construction          | 2-piece machined aluminium mount base<br>with 4 x 10.25mm mounting hole and central<br>mounted locating spigot                                                                                                             |                                                                                                                                              |
|-----------------------|----------------------------------------------------------------------------------------------------------------------------------------------------------------------------------------------------------------------------|----------------------------------------------------------------------------------------------------------------------------------------------|
| SKU                   | NBS-BS50<br>NBS-BS55<br>NBS-BS61<br>NBS-BS68                                                                                                                                                                               | Suits 45mm O.D. base<br>Suits 50mm O.D. base<br>Suits 55mm O.D. base<br>Suits 61mm O.D. base<br>Suits 68mm O.D. base<br>Suits 76mm O.D. base |
| Suitable Masts        | Suits all NBS-2 / NBS-3 series telescopic masts - as per suitable base section diameter                                                                                                                                    |                                                                                                                                              |
| Weight                | 3.0kg - appox.                                                                                                                                                                                                             |                                                                                                                                              |
| Dimensions            | Base plate: 125mm O.D. x 10mm thick<br>Base plate mount holes: 4 x 10.25mm holes<br>Locating spigot: <b>See below</b>                                                                                                      |                                                                                                                                              |
|                       | NBS-BS45: 40mm O.D.                                                                                                                                                                                                        | NBS-BS50: 45mm O.D.                                                                                                                          |
|                       | NBS-BS55: 50mm O.D.                                                                                                                                                                                                        | NBS-BS61: 56mm O.D.                                                                                                                          |
|                       | NBS-BS68: 68mm O.D.                                                                                                                                                                                                        | NBS-BS76: 76mm O.D.<br>Special order item                                                                                                    |
| Installation hardware | 4 x up to 10mm O.D. fixing bolts/screws or ground penetrating pegs - <b>not supplied</b>                                                                                                                                   |                                                                                                                                              |
| Installation          | Mount your NBS-BS series mount base,<br>ensuring guy wire addition/attachment<br>available. Must be mounted onto a flat roof<br>or ground. <i>The NBS-BS series require your</i><br><i>mast to have guy wire supports.</i> |                                                                                                                                              |