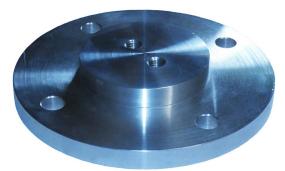

## **NBS-BS Series**

Machined aluminium ground or roof mount base for NBS telescopic masts 125mm O.D. base plate with suitable locating spigot

**Specifications** 

The NBS-BS series of flat ground/roof telescopic mast mount bases are constructed of a 2-piece clear anodised aluminium construction, suitable for all installation locations.

| Construction          | 2-piece machined aluminium mount base<br>with 4 x 10.25mm mounting hole and central<br>mounted locating spigot                                                                                                             |                                                                                                                                              |
|-----------------------|----------------------------------------------------------------------------------------------------------------------------------------------------------------------------------------------------------------------------|----------------------------------------------------------------------------------------------------------------------------------------------|
| SKU                   | NBS-BS50<br>NBS-BS55<br>NBS-BS61<br>NBS-BS68                                                                                                                                                                               | Suits 45mm O.D. base<br>Suits 50mm O.D. base<br>Suits 55mm O.D. base<br>Suits 61mm O.D. base<br>Suits 68mm O.D. base<br>Suits 76mm O.D. base |
| Suitable Masts        | Suits all NBS-2 / NBS-3 series telescopic masts - as per suitable base section diameter                                                                                                                                    |                                                                                                                                              |
| Weight                | 3.0kg - appox.                                                                                                                                                                                                             |                                                                                                                                              |
| Dimensions            | Base plate: 125mm O.D. x 10mm thick<br>Base plate mount holes: 4 x 10.25mm holes<br>Locating spigot: <b>See below</b>                                                                                                      |                                                                                                                                              |
|                       | NBS-BS45: 40mm O.D.                                                                                                                                                                                                        | NBS-BS50: 45mm O.D.                                                                                                                          |
|                       | NBS-BS55: 50mm O.D.                                                                                                                                                                                                        | NBS-BS61: 56mm O.D.                                                                                                                          |
|                       | NBS-BS68: 68mm O.D.                                                                                                                                                                                                        | NBS-BS76: 76mm O.D.<br>Special order item                                                                                                    |
| Installation hardware | 4 x up to 10mm O.D. fixing bolts/screws or ground penetrating pegs - <b>not supplied</b>                                                                                                                                   |                                                                                                                                              |
| Installation          | Mount your NBS-BS series mount base,<br>ensuring guy wire addition/attachment<br>available. Must be mounted onto a flat roof<br>or ground. <i>The NBS-BS series require your</i><br><i>mast to have guy wire supports.</i> |                                                                                                                                              |