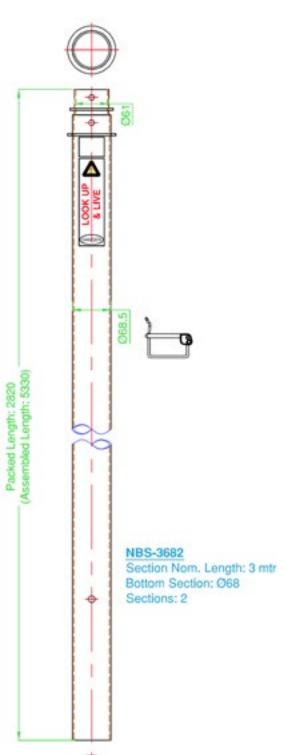

# **NBS-3682**

2-section anodised aluminium telescopic mast

68mm O.D. base

2.82 metres - Packed

5.33 metres - Extended

| Specifications          |                                                                                                         |
|-------------------------|---------------------------------------------------------------------------------------------------------|
| Construction            | Clear anodised aluminium telescopic sections with section stop guides and 1 x passivated D-locking clip |
| Number of Sections      | 2                                                                                                       |
| Retracted Height        | 2.82 metres / 9.25 ft                                                                                   |
| Extended Height         | 5.33 metres / 17.49 ft                                                                                  |
| Weight - excl. D-clips  | 8.0 kg / 17.64 lbs                                                                                      |
| Wind Load rating - Max. | 160 kph / 99mph - with each section guy wire supported                                                  |
| Top section load rating | 5.0 kg / 11.02 lbs                                                                                      |
| Max. surface area       | 0.2m²                                                                                                   |
| Base Section Dimension  | O.D: 68mm / 2.67"                                                                                       |
| 2nd Section Dimensions  | O.D: 61mm / 2.40"                                                                                       |
| Supplied Accessories    | 1 x gold passivated section D-clips                                                                     |

### **NBS-3682**

2-section anodised aluminium telescopic mast

68mm O.D. base

2.82 metres - Packed

5.33 metres - Extended