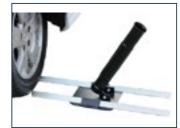

#### SKU: NBS-68WStand

Galvanised steel 'drive-on' under wheel mount base 2 x securing bolts

Can be supplied in custom powdercoated colours on special request, please note additional cost will be incurred.

### SKU: NBS-68TStand

Galvanised steel and aluminium 'drive-on' underwheel tiltover mount base for 55mm O.D. telescopic masts 90 degree tilt action

Can be supplied in custom powdercoated colours on special request, please note additional cost will be incurred.