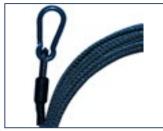

### SKU: NBS-GW\*\* Series

304 stainless steel multi-strand guy wire rope kits with quick-install carabiner and thimble. 2 x cable clamps and thimble supplied for at-ground securing

Available in 5 metre / 10 metre / 15 metre / 20 metre & 25 metre lengths as standard. On special request, alternate/custom lengths can be manufactured, please note additional cost will be incurred.