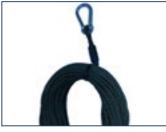

### SKU: NBS-GR\*\* Series

8PLT 4mm army green polyester guy rope with fixed carabiner one end and 2 x cable clamps and thimble supplied for at-ground securing

Available in 5 metre / 10 metre / 15 metre / 20 metre & 25 metre lengths as standard. On special request, alternate/custom lengths can be manufactured, please note additional cost will be incurred.