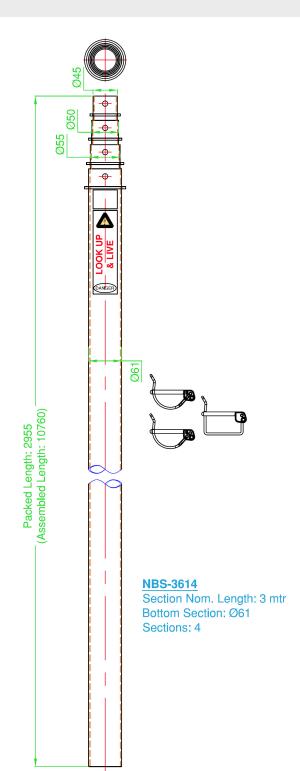

## NBS-3614

4-section anodised aluminium telescopic mast

61mm O.D. base

2.955 metres - Packed

10.76 metres - Extended

| Specifications          |                                                                                                         |
|-------------------------|---------------------------------------------------------------------------------------------------------|
| Construction            | Clear anodised aluminium telescopic sections with section stop guides and 2 x passivated D-locking clip |
| Number of Sections      | 4                                                                                                       |
| Retracted Height        | 2.955 metres / 9.69 ft                                                                                  |
| Extended Height         | 10.76 metres / 35.30 ft                                                                                 |
| Weight - excl. D-clips  | 9.0 kg / 19.84 lbs                                                                                      |
| Wind Load rating - Max. | 160 kph / 99mph - with each section guy wire supported                                                  |
| Top section load rating | 5.0 kg / 11.02 lbs                                                                                      |
| Max. surface area       | 0.2m²                                                                                                   |
| Base Section Dimension  | O.D: 61mm / 2.40"                                                                                       |
| 2nd Section Dimensions  | O.D: 55mm / 2.16"                                                                                       |
| 3rd Section Dimensions  | O.D: 50mm / 1.96"                                                                                       |
| 4th Section Dimensions  | O.D: 45mm / 1.77"                                                                                       |
| Supplied Accessories    | 3 x gold passivated section D-clips                                                                     |