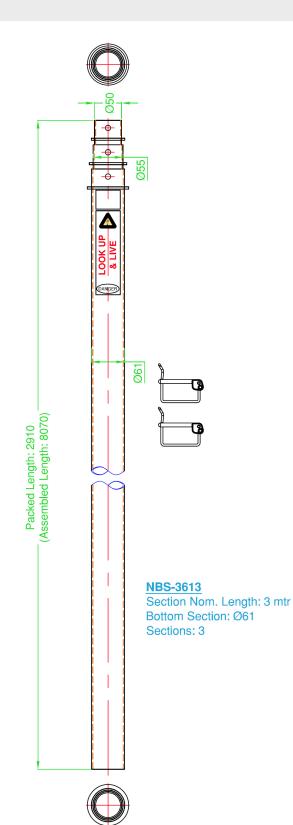

## NBS-3613

3-section anodised aluminium telescopic mast

61mm O.D. base 2.91

2.910 metres - Packed

8.07 metres - Extended

| Specifications          |                                                                                                               |  |
|-------------------------|---------------------------------------------------------------------------------------------------------------|--|
| Construction            | Clear anodised aluminium telescopic sections<br>with section stop guides and 2 x passivated<br>D-locking clip |  |
| Number of Sections      | 3                                                                                                             |  |
| Retracted Height        | 2.91 metres / 9.55 ft                                                                                         |  |
| Extended Height         | 8.07 metres / 26.48 ft                                                                                        |  |
| Weight - excl. D-clips  | 7.0 kg / 15.43 lbs                                                                                            |  |
| Wind Load rating - Max. | 160 kph / 99mph - with each section guy wire supported                                                        |  |
| Top section load rating | 5.0 kg / 11.02 lbs                                                                                            |  |
| Max. surface area       | 0.2m <sup>2</sup>                                                                                             |  |
| Base Section Dimension  | O.D: 61mm / 2.40"                                                                                             |  |
| 2nd Section Dimensions  | O.D: 55mm / 2.16"                                                                                             |  |
| 3rd Section Dimensions  | O.D: 50mm / 1.96"                                                                                             |  |
| Supplied Accessories    | 2 x gold passivated section D-clips                                                                           |  |