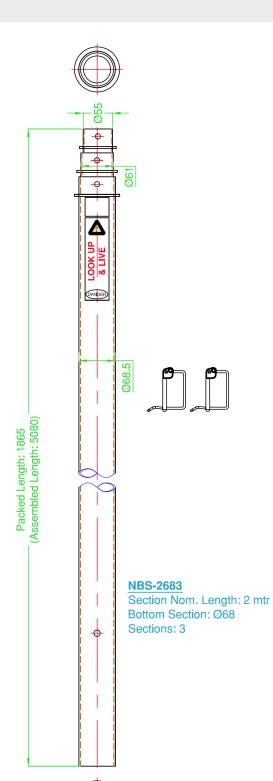

## **NBS-2683**

3-section anodised aluminium telescopic mast

68mm O.D. base

1.865 metres - Packed

5.08 metres - Extended

| Specifications          |                                                                                                         |
|-------------------------|---------------------------------------------------------------------------------------------------------|
| Construction            | Clear anodised aluminium telescopic sections with section stop guides and 2 x passivated D-locking clip |
| Number of Sections      | 3                                                                                                       |
| Retracted Height        | 1.865 metres / 6.12 ft                                                                                  |
| Extended Height         | 5.08 metres / 16.67 ft                                                                                  |
| Weight - excl. D-clips  | 7.0 kg / 15.43 lbs                                                                                      |
| Wind Load rating - Max. | 160 kph / 99mph - with each section guy wire supported                                                  |
| Top section load rating | 12.0 kg / 26.46 lbs                                                                                     |
| Max. surface area       | 0.2m²                                                                                                   |
| Base Section Dimension  | O.D: 68mm / 2.67"                                                                                       |
| 2nd Section Dimensions  | O.D: 61mm / 2.40"                                                                                       |
| 3rd Section Dimensions  | O.D: 55mm / 2.16"                                                                                       |
| Supplied Accessories    | 2 x gold passivated section D-clips                                                                     |