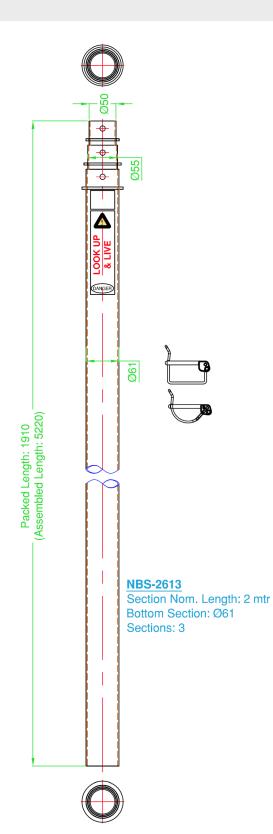

## NBS-2613

3-section anodised aluminium telescopic mast

61mm O.D. base 1.910 metres - Packed

5.22 metres - Extended

| Specifications          |                                                                                                               |
|-------------------------|---------------------------------------------------------------------------------------------------------------|
| Construction            | Clear anodised aluminium telescopic sections<br>with section stop guides and 2 x passivated<br>D-locking clip |
| Number of Sections      | 3                                                                                                             |
| Retracted Height        | 1.910 metres / 6.26 ft                                                                                        |
| Extended Height         | 5.22 metres / 17.12 ft                                                                                        |
| Weight - excl. D-clips  | 6.0 kg / 13.23 lbs                                                                                            |
| Wind Load rating - Max. | 160 kph / 99mph - with each section guy wire supported                                                        |
| Top section load rating | 11.0 kg / 24.25 lbs                                                                                           |
| Max. surface area       | 0.2m <sup>2</sup>                                                                                             |
| Base Section Dimension  | O.D: 61mm / 2.40"                                                                                             |
| 2nd Section Dimensions  | O.D: 55mm / 2.16"                                                                                             |
| 3rd Section Dimensions  | O.D: 50mm / 1.96"                                                                                             |
| Supplied Accessories    | 2 x gold passivated section D-clips                                                                           |